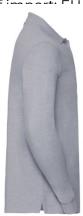

## **Specification**

RUSSELL CLASSIC POLYCOTTON POLO made from single twin yarn. Classic pattern long sleeve sewn on the side, reinforcing traces on collar and shoulder flaps, double stitch along the shoulders, bottom and around the armpits, extra stitching around the shoulder straps, three colored button shirts. spare button, strap along shoulder and neck, reinforcement on back with zipper, breast pocket, longer back of shirt, reinforced shoulder pads. dark weight 2XL