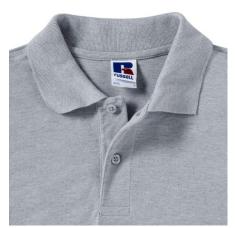

### **Basic informations**

Size: S

Length: 58 Width: 38 Height: 32

Printing type: Vez

Size: S

Color: Light gray

## **Specification**

RUSSELL CLASSIC POLYCOTTON POLO made from single twin yarn. Classic pattern long sleeve sewn on the side, reinforcing traces on collar and shoulder flaps, double stitch along the shoulders, bottom and around the armpits, extra stitching around the shoulder straps, three colored button shirts. spare button, strap along shoulder and neck, reinforcement on back with zipper, breast pocket, longer back of shirt, reinforced shoulder pads. dark weight 2XL