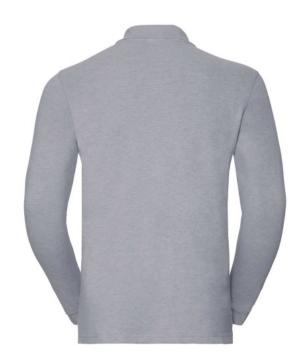

## **Specification**

RUSSELL CLASSIC POLYCOTTON POLO made from single twin yarn. Classic pattern long sleeve sewn on the side, reinforcing traces on collar and shoulder flaps, double stitch along the shoulders, bottom and around the armpits, extra stitching around the shoulder straps, three colored button shirts. spare button, strap along shoulder and neck, reinforcement on back with zipper, breast pocket, longer back of shirt, reinforced shoulder pads. dark weight 2XL