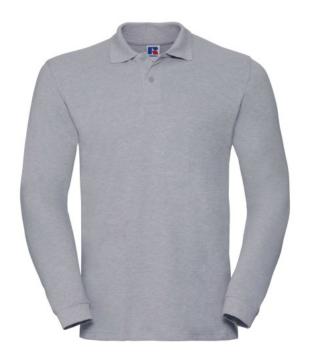

## AD LS CLSIC COTTON POLO SHIRT

### **Basic informations**

Size: S

Length: 58 Width: 38 Height: 32

Printing type: Vez

Size: S

Color: Light gray

## **Specification**

RUSSELL CLASSIC POLYCOTTON POLO made from single twin yarn. Classic pattern long sleeve sewn on the side, reinforcing traces on collar and shoulder flaps, double stitch along the shoulders, bottom and around the armpits, extra stitching around the shoulder straps, three colored button shirts. spare button, strap along shoulder and neck, reinforcement on back with zipper, breast pocket, longer back of shirt, reinforced shoulder pads. dark weight 2XL